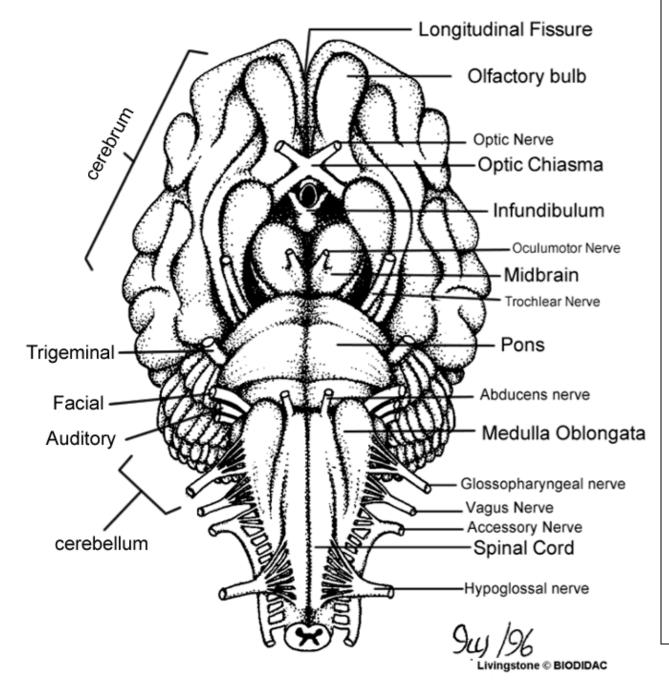

## **Cranial Nerves Coloring**

| The sheep brain below has many parts labeled and shows the cranial nerves.  Number the cranial nerves appropriately.  Color each part according to the keys. The next page will show a similar image of a human brain. |
|------------------------------------------------------------------------------------------------------------------------------------------------------------------------------------------------------------------------|
| Olfactory bulb and tract (purple)                                                                                                                                                                                      |
| Optic Nerve and Chiasma (dark green)                                                                                                                                                                                   |
| Oculomotor (dark blue)                                                                                                                                                                                                 |
| Trochlear (gray)                                                                                                                                                                                                       |
| Trigeminal (pink)                                                                                                                                                                                                      |
| Abducens (orange)                                                                                                                                                                                                      |
| Facial (yellow)                                                                                                                                                                                                        |
| Vestibulocochlear / Auditory (red)                                                                                                                                                                                     |
| Glossopharyngeal (black)                                                                                                                                                                                               |
| Vagus (brown)                                                                                                                                                                                                          |
| Accessory / Spinal Accessory (dark blue)                                                                                                                                                                               |
| Hypoglossal (orange)                                                                                                                                                                                                   |
| Cerebellum (light green)  Cerebrum (light blue)  Pons (red)  Medulla Oblongata (purple)                                                                                                                                |
|                                                                                                                                                                                                                        |