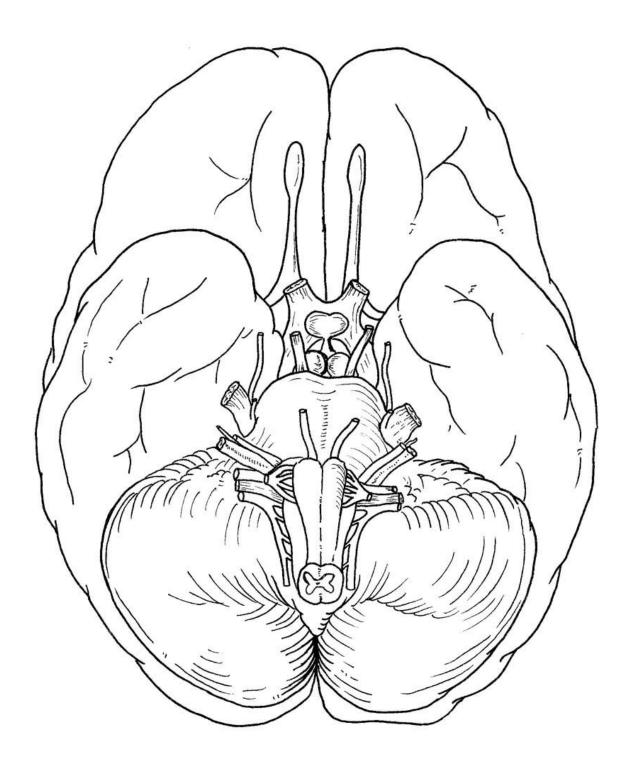

## **HUMAN BRAIN** Number the cranial nerves appropriately. Color each part according to the key. This picture is not labeled, you may use other resources to help you locate the structures. Olfactory bulb and tract (purple) Optic Nerve and Chiasma (dark green) Oculomotor (dark blue) Trochlear (gray) Trigeminal (pink) Abducens (orange) Facial (yellow) Vestibulocochlear / Auditory (red) Glossopharyngeal (black) Vagus (brown) Accessory / Spinal Accessory (dark blue) Hypoglossal (orange) Cerebellum (light green) Cerebrum (light blue) Pons (red) Medulla Oblongata (purple)